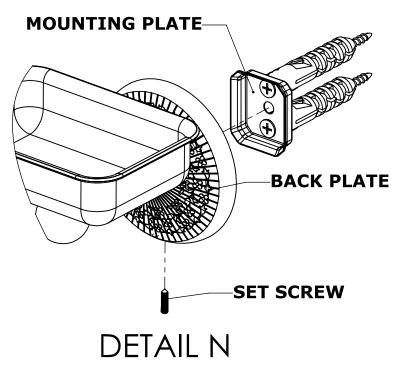

## INSTALLATION INSTRUCTIONS

Step 2: Attach Bracket to Mounting Plate.

Place bracket on mounting plate and secure by tightening set screw as shown below.