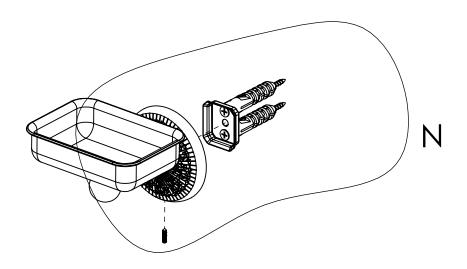

## INSTALLATION INSTRUCTIONS

Step 2: Attach Bracket to Mounting Plate.

Place bracket on mounting plate and secure by tightening set screw as shown below.