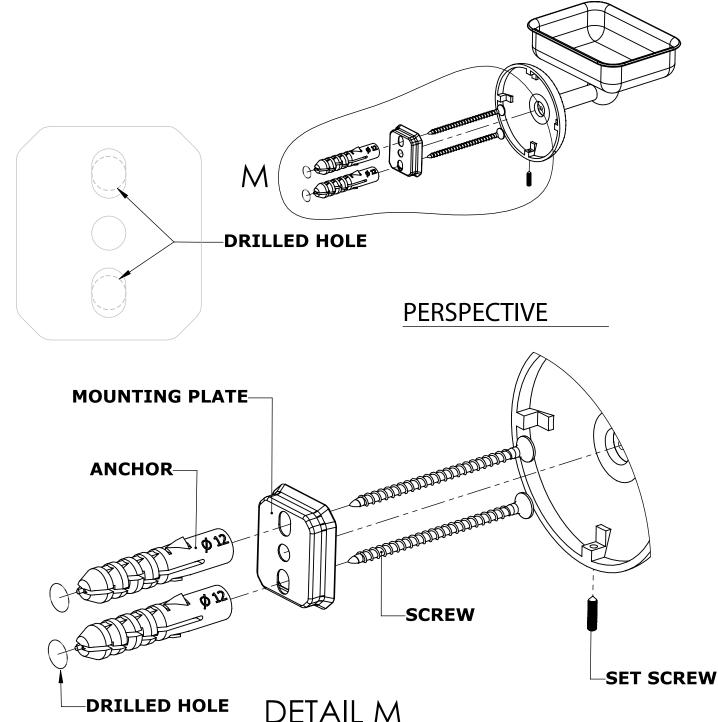

#### Step 1: Drill holes in Wall for screw anchors and attach Mounting Plate to Wall

Determine your desired location for installation and make a mark for the location of the mounting plate. Remove mounting plate from backplate by loosening set screw in backplate as pictured below. Place center hole of mounting plate over mark made above. Make 2 marks where mounting screws will be placed as shown below. Drill hole at each of the marks. (You may substitute other style mounting anchors or screws if desired). Place anchors into the holes made. Place mounting plate over holes and secure to mounting surface using screws as shown below.

#### PERSPECTIVE

No portion of this document or any artwork contained herein should reproduced in any way without the written conset of ALLIED BRASS INC.